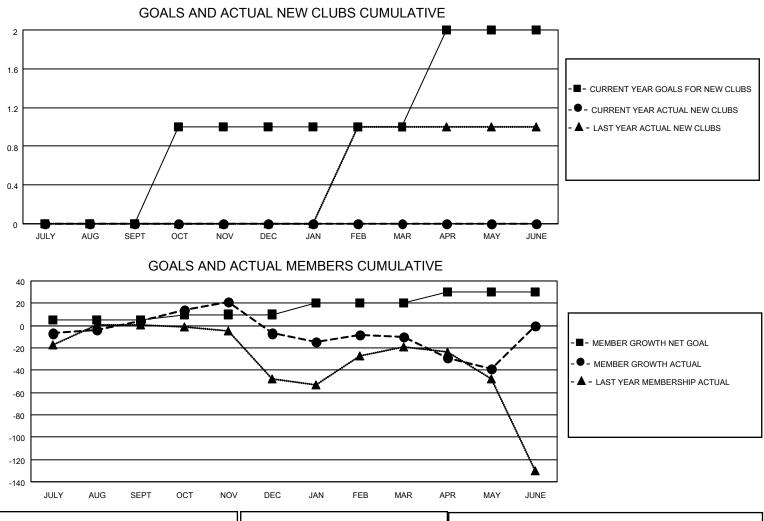

## LOCATION ARIZONA

District 21 N

Results as of: 5/31/2023

| Clubs                 |               |           |               | Members               |                        |                         |                                                    |
|-----------------------|---------------|-----------|---------------|-----------------------|------------------------|-------------------------|----------------------------------------------------|
| RESULTS FOR 2022-2023 |               |           |               | RESULTS FOR 2022-2023 |                        |                         |                                                    |
| QUARTER               | NEW CLUB GOAL | NEW CLUBS | DROPPED CLUBS | QUARTER MEM           | BER GROWTH NET<br>GOAL | MEMBER GROWTH<br>ACTUAL | DROPPED<br>MEMBERS ACTUAL<br>(including transfers) |
| JULY/AUG/SEPT         | 0             | 0         | 2             | JULY/AUG/SEPT         | 5                      | 49                      | 34                                                 |
| OCT/NOV/DEC           | 1             | 0         | 0             | OCT/NOV/DEC           | 5                      | 40                      | 48                                                 |
| JAN/FEB/MAR           | 0             | 0         | 1             | JAN/FEB/MAR           | 10                     | 53                      | 52                                                 |
| APR/MAY/JUNE          | 1             | 0         | 1             | APR/MAY/JUNE          | 10                     | 41                      | 65                                                 |